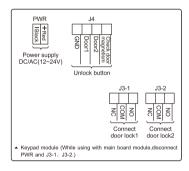

temperature    | -20℃—+55℃            |
| IP rating              | 55                   |

#### **CAUTION:**

- 1. When the outdoor station can only call one apartment, and the apartment connects with more than one indoor monitor, please connect the J2 of the indoor monitor, which is furthest from the outdoor station. And pull out the J2 on the other indoor monitors.
- 2. When the outdoor station can only call one apartment, and the apartment connects with more than one indoor monitor, please connect the J1 and J3 of the indoor monitor, which is the closest from the outdoor station. And pull out the J1 and J3 on the other indoor monitors.
- 3. When the outdoor station can call more than two apartments (including two), please disconnect J3 of all the indoor monitors.

## System Diagram





#### INSTRUCTION:

1. Cables of LCC system:

Untwisted cable.

Wire 0.2mm², from outdoor station to the farthest monitor distance 28m.

Wire 0.3mm², from outdoor station to the farthest monitor distance 50m.

Wire 0.5mm² from outdoor station to the farthest monitor distance 70m.

- 2. Maximum 4 indoor monitors and 2 outdoor stations for parallel connection.
- Handset indoor monitor with two function buttons and hands-free indoor monitor with three function buttons do not contain transferring or intercom functions.
- Every indoor monitor needs power: 14.5V, 1.3A (except build-in power supply).
- The distance between power supply to indoor monitor:
   Wire 0.5mm², the distance(black and white indoor monitor) 8m.
   Wire 0.5mm², the distance(colour indoor monitor) 10m.

### **Outdoor Statio