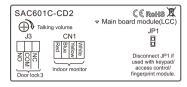

ng temperature    | -20℃—+55℃            |
| IP rating              | 55                   |

#### **CAUTION:**

- 1. When the outdoor station can only call one apartment, and the apartment connects with more than one indoor monitor, please connect the J2 of the indoor monitor, which is furthest from the outdoor station. And pull out the J2 on the other indoor monitors.
- 2. When the outdoor station can only call one apartment, and the apartment connects with more than one indoor monitor, please connect the J1 and J3 of the indoor monitor, which is the closest from the outdoor station. And pull out the J1 and J3 on the other indoor monitors.
- 3. When the outdoor station can call more than two apartments (including two), please disconnect J3 of all the indoor monitors.

## System Diagram





#### INSTRUCTION:

1. Cables of LCC system:

Untwisted cable.

Wire 0.2mm², from outdoor station to the farthest monitor distance 28m.

Wire 0.3mm², from outdoor station to the farthest monitor distance 50m.

Wire 0.5mm² from outdoor station to the farthest monitor distance 70m.

- 2. Maximum 4 indoor monitors and 2 outdoor stations for parallel connection.
- Handset indoor monitor with two function buttons and hands-free indoor monitor with three function buttons do not contain transferring or intercom functions.
- Every indoor monitor needs power: 14.5V, 1.3A (except build-in power supply).
- The distance between power supply to indoor monitor:
   Wire 0.5mm², the distance(black and white indoor monitor) 8m.
   Wire 0.5mm², the distance(colour indoor monitor) 10m.

### **Outdoor Stat