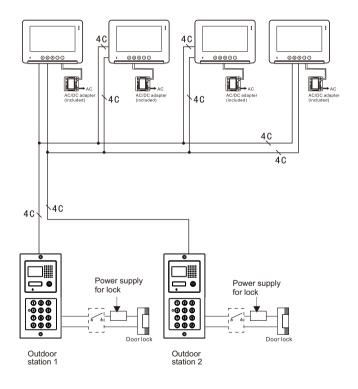

# **Lcc System Configuration Diagram**

# ► LCC SYSTEM WITH TWO ENTRANCES Indoor monitor external power supply

#### **CAUTION:**

- 1. When the outdoor station can only call one apartment, and the apartment connects with more than one indoor monitor, please connect the J2 of the indoor monitor, which is furthest from the outdoor station. And pull out the J2 on the other indoor monitors.
- 2. When the outdoor station can only call one apartment, and the apartment connects with more than one indoor monitor, please connect the J1 and J3 of the indoor monitor, which is the closest from the outdoor station. And pull out the J1 and J3 on the other indoor monitors.
- 3. When the outdoor station can call more than two apartments (including two), please disconnect J3 of all the indoor monitors.

#### INSTRUCTION:

1. Cables of LCC system:

Untwisted cable.

Wire 0.2mm², from outdoor station to the farthest monitor distance 28m.

Wire 0.3mm², from outdoor station to the farthest monitor distance 50m.

Wire 0.5mm² from outdoor station to the farthest monitor distance 70m.

- 2. Maximum 4 indoor monitors and 2 outdoor stations for parallel connection.
- Handset indoor monitor with two function buttons and hands-free indoor monitor with three function buttons do not contain transferring or intercom functions.
- Every indoor monitor needs power: 14.5V, 1.3A (except build-in power supply).
- The distance between power supply to indoor monitor:
   Wire 0.5mm², the distance(black and white indoor monitor) 8m.
   Wire 0.5mm², the distance(colour indoor monitor) 10m.