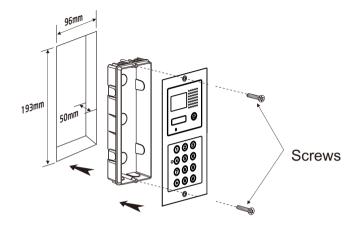

:

1. Cables of LCC system:

Untwisted cable.

Wire 0.2mm², from outdoor station to the farthest monitor distance 28m.

Wire 0.3mm², from outdoor station to the farthest monitor distance 50m.

Wire 0.5mm² from outdoor station to the farthest monitor distance 70m.

- 2. Maximum 4 indoor monitors and 2 outdoor stations for parallel connection.
- Handset indoor monitor with two function buttons and hands-free indoor monitor with three function buttons do not contain transferring or intercom functions.
- Every indoor monitor needs power: 14.5V, 1.3A (except build-in power supply).
- The distance between power supply to indoor monitor:
   Wire 0.5mm², the distance(black and white indoor monitor) 8m.
   Wire 0.5mm², the distance(colour indoor monitor) 10m.

### **Outdoor Station Installation**



## **OPERATION**

#### ▶ Visitor calls

The visitor presses the call button on outdoor, the visitor image shown on the monitor.

### Password masking function(some models do not have this function)

Some outdoor station can be connected with timer device (users purchase). When the timer device is activated and the line is connected, the passwords in the position 10-20 and 36-40 will be blocked. It means the passwords stop working.